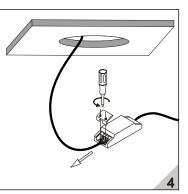

ize         | Cut out |
|----------|-----------------|-----------------------|---------|
| 2905LED  | 8W/10W/12W/15W  | A φ 80xB115xC90xD90mm | φ64mm   |
| 29015LED | 10W/12W/15W/20W | Aφ80xB150xC90xD90mm   | φ64mm   |
| 2902LED  | 20W/25W/30W     | Аф80xB185xC90xD90mm   | ф64mm   |
| 29014LED | 8W/10W/12W/15W  | Аф80xB150xC90xD90mm   | ф64mm   |



To secure safety, a qualified electrician is required to install/remove the luminaire, in according with IEEE regulation and installation instructions.



CAUTION: Electric Shock......



Don't stare at the operating light source.....



CAUTION: the luminaire must not be disposed of with household waste.....







Luminaire can't recessed mounted into flammable material.



## Maintainance:

Pull out the fixture down from the ceiling.