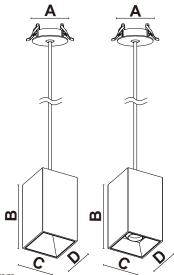

## CETTIGE

Recessed Mounted Pendant Series Downlight

Suitable for Ceiling thickness 5-20mm.

| Model    | Power           | Products Size         | Cut out |
|----------|-----------------|-----------------------|---------|
| 2905LED  | 8W/10W/12W/15W  | A φ 80xB115xC90xD90mm | φ64mm   |
| 29015LED | 10W/12W/15W/20W | Aφ80xB150xC90xD90mm   | φ64mm   |
| 2902LED  | 20W/25W/30W     | Аф80xB185xC90xD90mm   | ф64mm   |
| 29014LED | 8W/10W/12W/15W  | Аф80xB150xC90xD90mm   | ф64mm   |