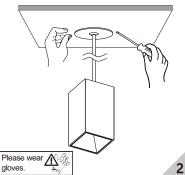

ts Size         | Cut out |
|----------|-----------------|-----------------------|---------|
| 2905LED  | 8W/10W/12W/15W  | A φ 80xB115xC90xD90mm | φ64mm   |
| 29015LED | 10W/12W/15W/20W | Aφ80xB150xC90xD90mm   | φ64mm   |
| 2902LED  | 20W/25W/30W     | Аф80xB185xC90xD90mm   | ф64mm   |
| 29014LED | 8W/10W/12W/15W  | Аф80xB150xC90xD90mm   | ф64mm   |



To secure safety, a qualified electrician is required to install/remove the luminaire, in according with IEEE regulation and installation instructions.



CAUTION: Electric Shock......



Don't stare at the operating light source.....



CAUTION: the luminaire must not be disposed of with household waste.....







Luminaire can't recessed mounted into flammable material.



## Maintainance:

Pull out the fixture down from the ceiling.