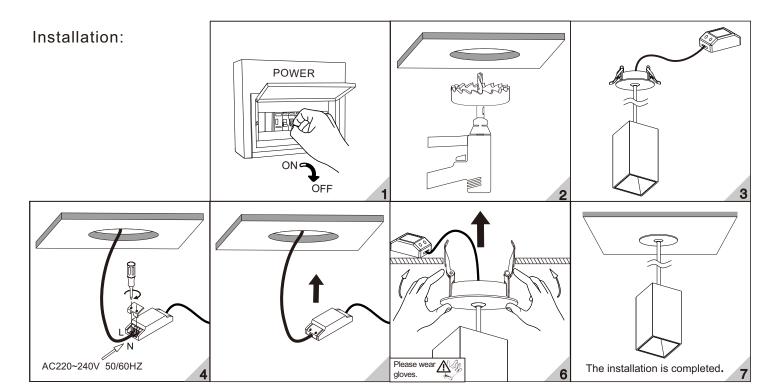

To secure safety, a qualified electrician is required to install/remove the luminaire, in according with IEEE regulation and installation instructions.

CAUTION: Electric Shock......

Don't stare at the operating light source.....