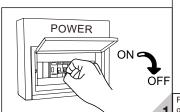

ucts Size         | Cut out |
|----------|-----------------|-----------------------|---------|
| 2905LED  | 8W/10W/12W/15W  | A φ 80xB115xC90xD90mm | φ64mm   |
| 29015LED | 10W/12W/15W/20W | Aφ80xB150xC90xD90mm   | φ64mm   |
| 2902LED  | 20W/25W/30W     | Аф80xB185xC90xD90mm   | ф64mm   |
| 29014LED | 8W/10W/12W/15W  | Аф80xB150xC90xD90mm   | ф64mm   |



To secure safety, a qualified electrician is required to install/remove the luminaire, in according with IEEE regulation and installation instructions.



CAUTION: Electric Shock......



Don't stare at the operating light source.....



CAUTION: the luminaire must not be disposed of with household waste.....







Luminaire can't recessed mounted into flammable material.



## Maintainance:

Pull out the fixture down from the ceiling.